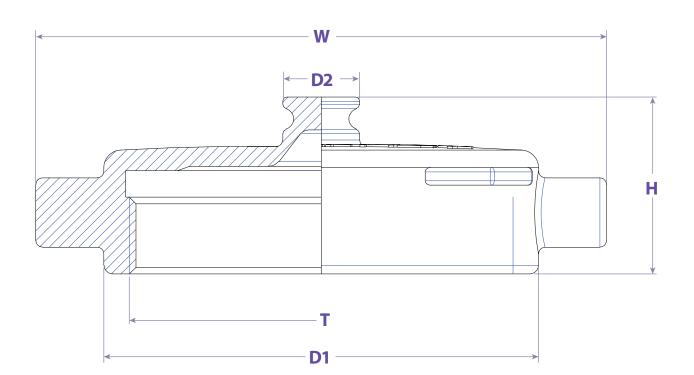

| Size           | Norking<br>Norking | D1    | Т       | D2    | W     | Н     | PART #  |
|----------------|--------------------|-------|---------|-------|-------|-------|---------|
| 3" Female NPSM | 0                  | 3.898 | 3" NPSM | 0.689 | 5.118 | 1.587 | PC300SS |