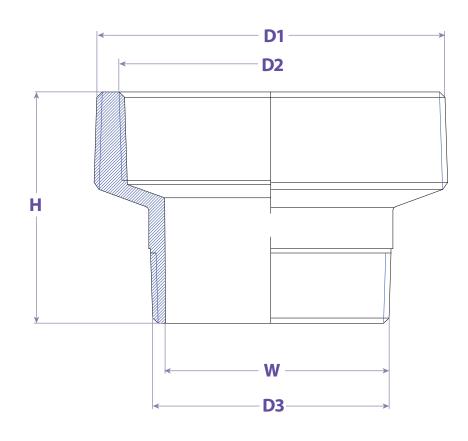

| Size                     | Working<br>ISA | D1     | D2     | D3     | W     | Н     | PART # |
|--------------------------|----------------|--------|--------|--------|-------|-------|--------|
| 3" NPT-M X 2" NPT-F      | 150            | 2.756  | 2.508  | 3" NPT | 2.874 | 2.323 | 3020AL |
| 4"NPT-M X 3"NPT-F        | 150            | 3.740  | 3.626  | 4" NPT | 3.932 | 2.441 | 4030AL |
| 6 -1/2" NPT-M X 4" NPT-F | 150            | 6" NPT | 5" NPT | 4" NPT | 3.937 | 4.331 | 6540AL |