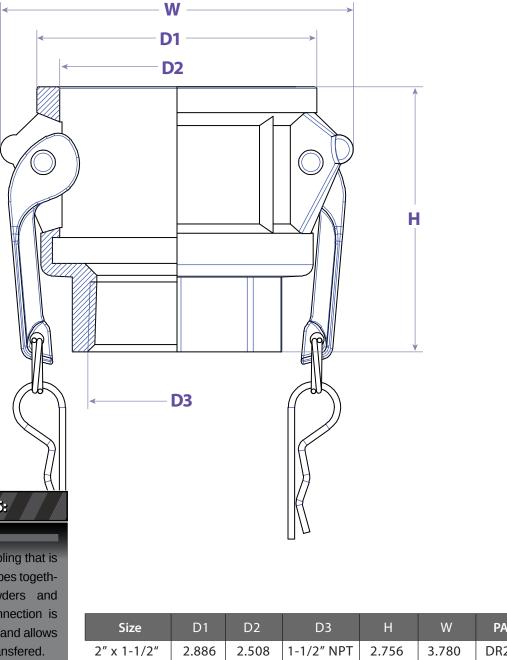

| Size        | D1    | D2    | D3         | Н     | W     | PART #   |
|-------------|-------|-------|------------|-------|-------|----------|
| 2" x 1-1/2" | 2.886 | 2.508 | 1-1/2" NPT | 2.756 | 3.780 | DR2015SS |
| 3″ x 2"     | 4.134 | 3.626 | 2" NPT     | 2.913 | 5.079 | DR3020SS |