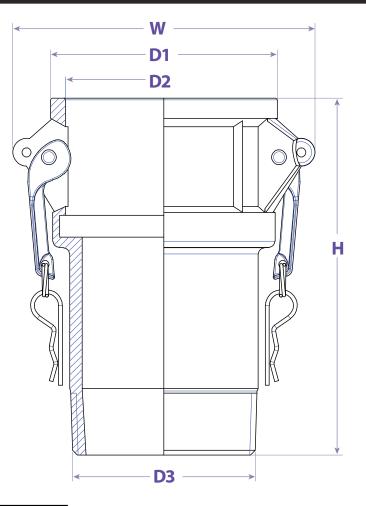

| Size            | Morking | D1    | D2    | D3     | W     | Н     | PART #    |
|-----------------|---------|-------|-------|--------|-------|-------|-----------|
| 1-1/2" x 1-1/2" | 150     |       |       |        |       |       | BLN1515SS |
| 2" x 2"         | 150     | 2.894 | 2.508 | 2" NPT | 4.547 | 3.858 | BLN2020AL |
| 3″ x 3″         | 150     | 4.134 | 3.626 | 3" NPT | 5.512 | 5.146 | BLN3030AL |
| 4" x 4"         | 150     | 5.197 | 4.732 | 4" NPT | 5.638 | 6.299 | BLN4040AL |

## TITLE TYPE BLN - LONGNECK FEMALE X MALE NPT

 DISCLAIMER
 MATERIAL

 All drawings and specifications are subject to change without notice. Drawings represent general dimensions of our products. Seal Fast cannot guarantee the dimensions in the drawing will exactly match those in the drawing. This drawing is the property of Seal Fast Inc. Copying or reproduction of this drawing is expressly prohibited.
 MATERIAL