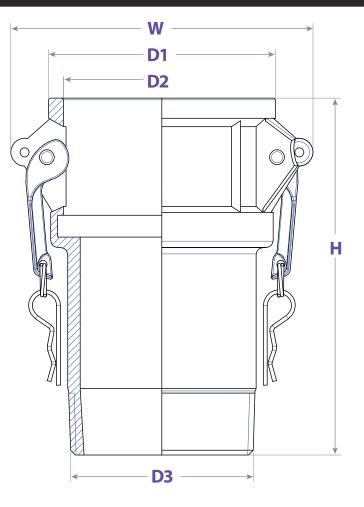

| Size            | Working | D1     | D2    | D3         | W      | Н     | PART #      |
|-----------------|---------|--------|-------|------------|--------|-------|-------------|
| 1-1/2" x 1-1/2" | 150     | 2.571  | 2.122 | 1-1/2" NPT | 3.465  | 4.134 | BLN1515AL   |
| 2" x 2"         | 150     | 2.992  | 2.508 | 2" NPT     | 3.780  | 4.055 | BLN2020AL   |
| 3" x 3"         | 150     | 4.138  | 3.626 | 3" NPT     | 5.118  | 5.276 | BLN3030AL   |
| 4" x 4"         | 150     | 5.354  | 4.732 | 4" NPT     | 6.181  | 5.748 | BLN4040AL   |
| 6″ x 6″         | 75      | 7.579  | 6.949 | 6" NPT     | 8.898  | 6.740 | BLN6060AL   |
| 8" x 8"         | 75      |        |       |            |        |       | BLN800ALNAE |
| 8" x 8"         | 75      | 10.158 | 8.957 | 8" NPT     | 11.575 | 7.480 | BLN800ALPTK |

## TITLE TYPE BLN - LONGNECK FEMALE X MALE NPT

 DISCLAIMER
 MATERIAL

 All drawings and specifications are subject to change without notice. Drawings represent general dimensions of our products. Seal Fast cannot guarantee the dimensions in the drawing will exactly match those in the drawing. This drawing is the property of Seal Fast Inc. Copying or reproduction of this drawing is expressly prohibited.
 MATERIAL