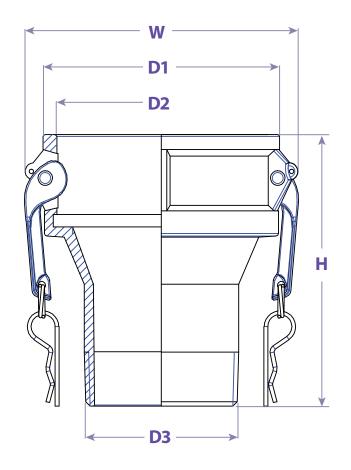

| Size        | Norking<br>PSI | D1    | D2    | D3         | Н     | W     | PART #   |
|-------------|----------------|-------|-------|------------|-------|-------|----------|
| 1-1/2" x 1" | 150            |       |       |            |       |       | BR1510AL |
| 2" x 1-1/2" | 150            | 2.992 | 2.508 | 1-1/2" NPT | 3.937 | 3.780 | BR2015AL |
| 2-1/2" x 2" | 150            | 3.520 | 3.008 | 2" NPT     | 4.764 | 4.409 | BR2520AL |
| 2" x 3"     | 150            | 2.992 | 2.508 | 3" NPT     | 4.980 | 3.780 | BR2030AL |
| 2-1/2" x 3" | 150            | 3.520 | 3.008 | 3" NPT     | 5.512 | 4.409 | BR2530AL |
| 3" x 2"     | 150            | 4.134 | 3.626 | 2" NPT     | 4.764 | 5.079 | BR3020AL |
| 3" x 2-1/2" | 150            | 4.134 | 3.626 | 2-1/2" NPT | 5.118 | 5.236 | BR3025AL |
| 3" x 4"     | 150            | 4.134 | 3.626 | 4" NPT     | 5.787 | 5.079 | BR3040AL |
| 4" x 3"     | 150            | 5.354 | 4.732 | 3" NPT     | 6.142 | 6.181 | BR4030AL |
| 6" x 4"     | 75             | 7.579 | 6.949 | 4" NPT     | 6.693 | 8.898 | BR6040AL |